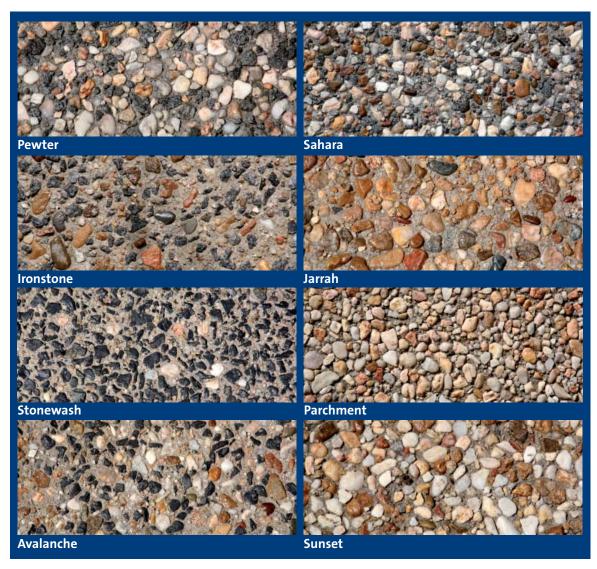

### With imagination you can achieve anything.

Holcim Concept™ Exposed Concrete is created by mixing unique aggregates with grey concrete and exposing to finish. The selection of products reflects our customers and professional designer architects favourite aggregate combinations.

View the decorative concrete range at our display; 19-39 Palmer Street Portsmith.

The raw materials used in the production of the Concept™ range come from nature. Some variation in consistency, appearance, quality and texture is characteristic of natural products. Samples shown in this brochure are indicative only – no guarantee of the coloured or textured finish is given or implied. Availability may vary from plant to plant.